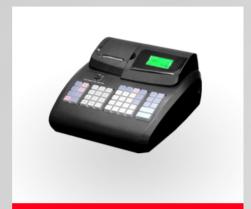

## **MODEL** 7,8,9

Works straight from the box without the need for any complicated programing, or can be programmed via software with your own detail

MODEL 8

COMPACT CASH DRAWER

MODEL 9
STANDARD CASH DRAWER