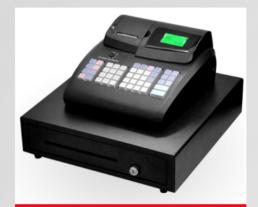

## **MODEL** 7,8,9

Works straight from the box without the need for any complicated programing, or can be programmed via software with your own detail

MODEL 8

COMPACT CASH DRAWER

MODEL 9
STANDARD CASH DRAWER

PC PROGRAMMING SOFTWARE

DETACHABLE CASH DRAWER

www. CountLab.co.uk