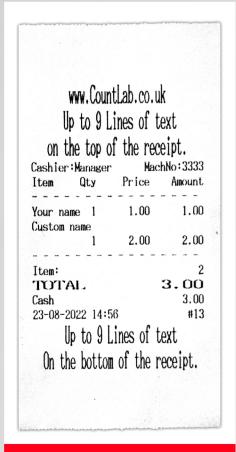

Simple to use and operate with customisable description for receipt & department names.

**CUSTOM SALES RECEIPT** 

- Up to 3 year warranty
- Lifetime tech support on CountLab.co.uk
- Cash drawer removable & upgradeable
- Quick start: Simply set Date &
   Time then ready to use
- Fixed rear customer display
- Secure metal mode key lock
- End of day sales report
- 16 Departments / Catogaries
- Custom receipt message
- Custom department names
- Receipt can be switched off
- Open or lock drawer without power
- PC description programming software