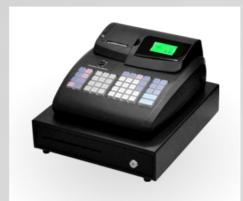

## **MODEL** 7,8,9

Works straight from the box without the need for any complicated programing, or can be programmed via software with your own detail

MODEL 8

COMPACT CASH DRAWER

MODEL 9
STANDARD CASH DRAWER