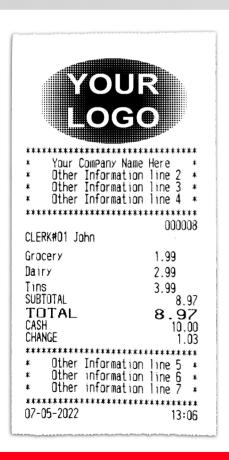

Simple to use and operate with customisable description for receipt & department names.

**CUSTOM SALES RECEIPT** 

- Up to 3 year warranty
- Lifetime tech support on CountLab.co.uk
- Cash drawer removable & upgradeable
- Quick start: Simply set Date &
   Time then ready to use
- Fixed rear customer display
- Secure metal mode key lock
- End of day sales report
- 16 Departments / Catogaries
- Custom receipt message
- Custom department names
- Receipt can be switched off
- Open or lock drawer without power
- PC description programming software