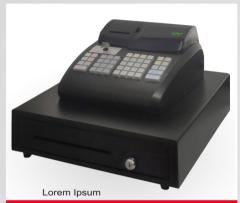

## **MODEL 1,2,3**

Works straight from the box without the need for any complicated programing

MODEL 2
COMPACT CASH DRAWER

MODEL 3
STANDARD CASH DRAWER

Simple to use and operate with pre-set fixed receipt & department names.

SAMPLE Z REPORT

**DETACHABLE CASH DRAWER** 

www. CountLab.co.uk