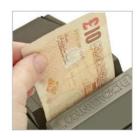

Protecting over a billion dollars every day

Perfect note presentation

Secure locking system

Anti-fish mechanism

#### Product features...

- increases POS security, removing the cash removes temptation of till snatches & internal shrink
- > CounterCache removes the need to perform time consuming till skims
- streamline cash processes with the use of the inner transportation cassette & security seals
- > integrated note restrictor prevents 'fishing' from the unit, once a note has been inserted it can only be removed with a key
- > dual key access adds to the robust metal construction for secure storage at the POS
- > an integrated vertical note stacker makes for a simple operation and provides excellent note presentation