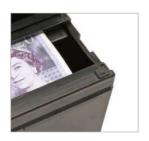

Protecting over a billion dollars every day

Perfect note presentation

Secure locking system

Anti-fish mechanism

#### Product features...

- increases POS security, removing the cash removes temptation of till snatches & internal shrink
- > CounterCache removes the need to perform time consuming till skims
- streamline cash processes with the use of the inner transportation cassette & security seals
- > integrated note restrictor prevents 'fishing' from the unit, once a note has been inserted it can only be removed with a key
- > dual key access adds to the robust metal construction for secure storage at the POS
- > an integrated vertical note stacker makes for a simple operation and provides excellent note presentation