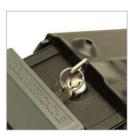

#### Product features...

- increases POS security, removing the cash removes temptation of till snatches & internal shrink
- > CounterCache removes the need to perform time consuming till skims
- streamline cash processes with the use of the inner transportation cassette & security seals
- > integrated note restrictor prevents 'fishing' from the unit, once a note has been inserted it can only be removed with a key
- > dual key access adds to the robust metal construction for secure storage at the POS
- > an integrated vertical note stacker makes for a simple operation and provides excellent note presentation

Available Accessories

Flat or radial lock

Tamper evident pouch

CounterCache cassette

Numbered security seals