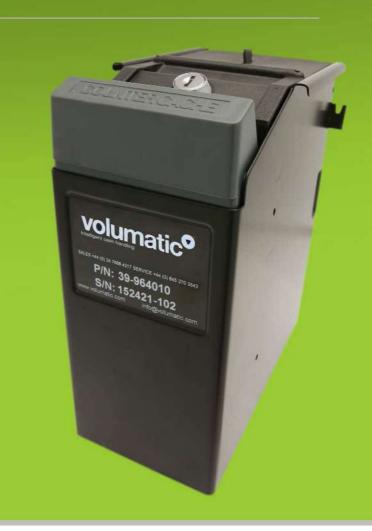

# Counter Cache<sup>™</sup>

## At a glance...

Security has always been important in the design of the CounterCache range. Often imitated, these robust POS security products continue to hold their position as the retailer's first choice products for cash protection. There are over 1/2 a million CounterCache units protecting an average of 1 billion dollars in global retail every day

#### Product features...

- increases POS security, removing the cash removes temptation of till snatches & internal shrink
- > CounterCache removes the need to perform time consuming till skims
- streamline cash processes with the use of the inner transportation cassette & security seals
- > integrated note restrictor prevents 'fishing' from the unit, once a note has been inserted it can only be removed with a key
- > dual key access adds to the robust metal construction for secure storage at the POS
- > an integrated vertical note stacker makes for a simple operation and provides excellent note presentation