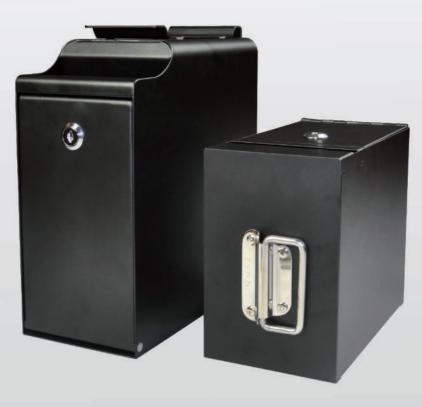

#### **Key Features:**

- · Mountable under the counter for convenient operation
- Large capacity insert for overflow banknotes storage.
- Supplied with 2 locks & 2 sets of keys
- 1st lock opens the front panel revealing the internal metal cassette
- 2nd lock opens the secure internal metal cassette
- Inner casette has own carry handle & secure lock
- Designed to prevent note 'fishing'
- Designed in the UK