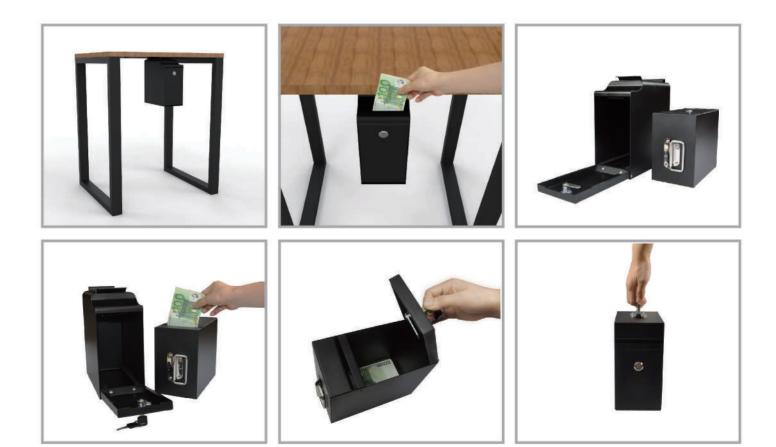

#### **Key Features:**

- · Mountable under the counter for convenient operation
- Large capacity insert for overflow banknotes storage.
- Supplied with 2 locks & 2 sets of keys
- 1st lock opens the front panel revealing the internal metal cassette
- 2nd lock opens the secure internal metal cassette
- Inner casette has own carry handle & secure lock
- Designed to prevent note 'fishing'
- Designed in the UK

# **Product Show**