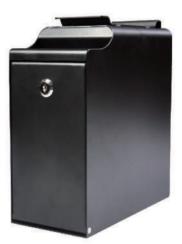

## NEW POS SAFE ——

Specifications: 120W x 245D x 274H mm 4.7W x 9.6D x10.8H inch

## Net Weight: 6.3kg